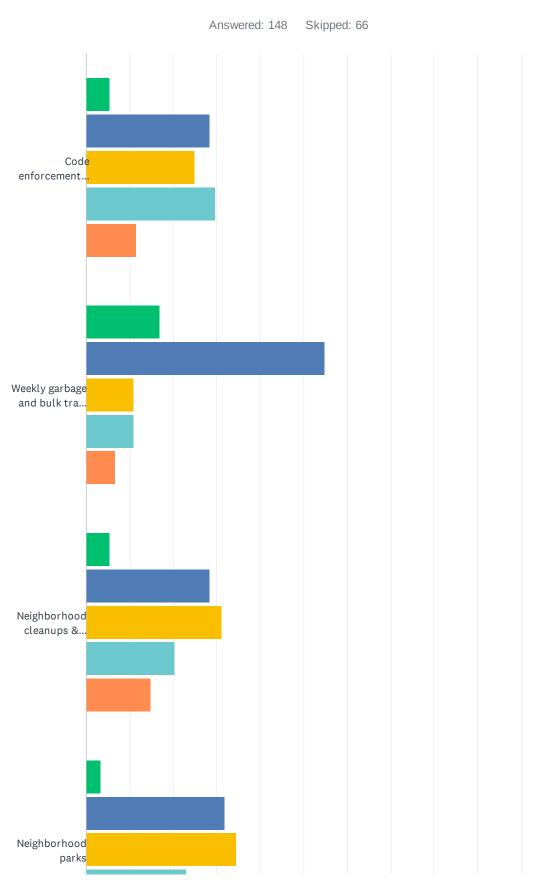

## Q6 Please rate your satisfaction on the following public services in District 1.

|                                                          | HIGHLY<br>SATISFIED | SATISFIED    | NEUTRAL      | DISSATISFIED | HIGHLY<br>DISSATISFIED | TOTAL |
|----------------------------------------------------------|---------------------|--------------|--------------|--------------|------------------------|-------|
| Code enforcement (tall grass, junk violations, graffiti) | 5.41%<br>8          | 28.38%<br>42 | 25.00%<br>37 | 29.73%<br>44 | 11.49%<br>17           | 148   |
| Weekly garbage and bulk trash pick-up                    | 16.89%<br>25        | 54.73%<br>81 | 10.81%<br>16 | 10.81%<br>16 | 6.76%<br>10            | 148   |
| Neighborhood cleanups & litter prevention                | 5.41%<br>8          | 28.38%<br>42 | 31.08%<br>46 | 20.27%<br>30 | 14.86%<br>22           | 148   |
| Neighborhood parks                                       | 3.38%<br>5          | 31.76%<br>47 | 34.46%<br>51 | 22.97%<br>34 | 7.43%<br>11            | 148   |
| RANA Recycling Program                                   | 20.27%<br>30        | 39.86%<br>59 | 30.41%<br>45 | 6.08%        | 3.38%                  | 148   |
| Recreation centers and programs                          | 7.43%<br>11         | 35.81%<br>53 | 35.14%<br>52 | 14.19%<br>21 | 7.43%<br>11            | 148   |
| Sidewalks                                                | 2.03%               | 32.43%<br>48 | 30.41%<br>45 | 25.68%<br>38 | 9.46%                  | 148   |
| Street repair and resurfacing                            | 0.68%               | 15.54%<br>23 | 22.30%       | 40.54%<br>60 | 20.95%                 | 148   |