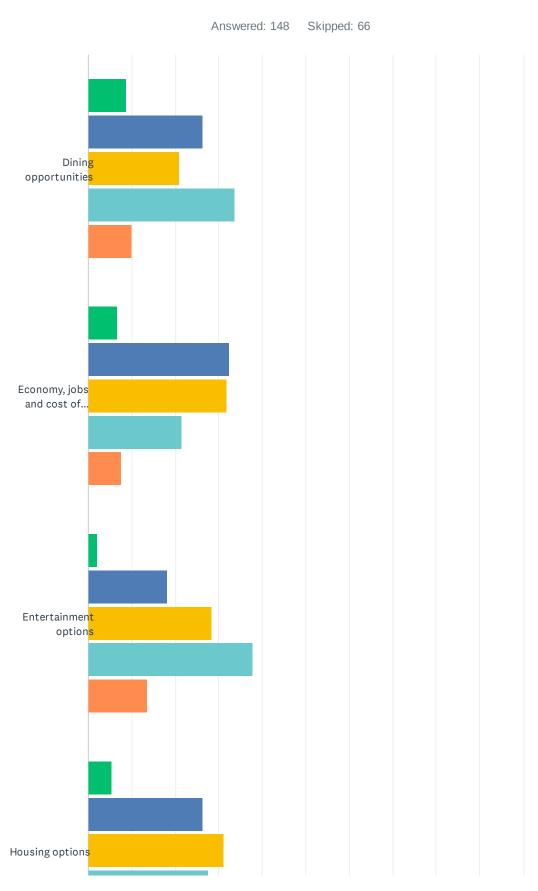

# Q5 Please rate your satisfaction on the following Quality of Life aspects in District 1:

|                                   | HIGHLY<br>SATISFIED | SATISFIED    | NEUTRAL      | DISSATISFIED | HIGHLY<br>DISSATISFIED | TOTAL |
|-----------------------------------|---------------------|--------------|--------------|--------------|------------------------|-------|
| Dining opportunities              | 8.78%<br>13         | 26.35%<br>39 | 20.95%<br>31 | 33.78%<br>50 | 10.14%<br>15           | 148   |
| Economy, jobs and cost of living  | 6.76%<br>10         | 32.43%<br>48 | 31.76%<br>47 | 21.62%<br>32 | 7.43%<br>11            | 148   |
| Entertainment options             | 2.03%               | 18.24%<br>27 | 28.38%<br>42 | 37.84%<br>56 | 13.51%<br>20           | 148   |
| Housing options                   | 5.41%<br>8          | 26.35%<br>39 | 31.08%<br>46 | 27.70%<br>41 | 9.46%<br>14            | 148   |
| Open space, parks & recreation    | 5.41%<br>8          | 34.46%<br>51 | 29.73%<br>44 | 22.97%<br>34 | 7.43%<br>11            | 148   |
| Pollution - air quality and noise | 2.70%<br>4          | 31.76%<br>47 | 39.19%<br>58 | 16.89%<br>25 | 9.46%<br>14            | 148   |
| Public safety - police and fire   | 10.81%<br>16        | 40.54%<br>60 | 29.73%<br>44 | 10.14%<br>15 | 8.78%<br>13            | 148   |
| Shopping opportunities            | 4.05%<br>6          | 28.38%<br>42 | 18.24%<br>27 | 31.08%<br>46 | 18.24%<br>27           | 148   |