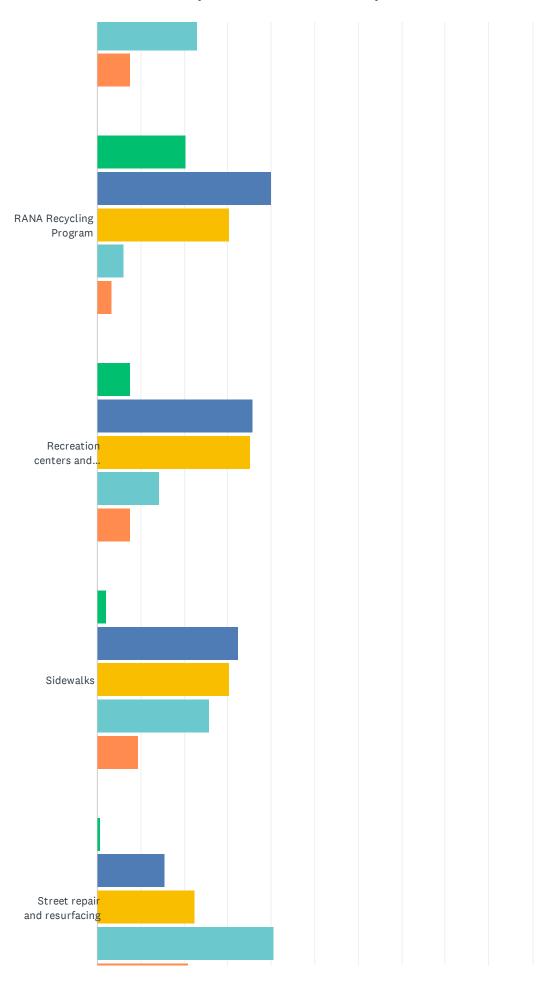

## Q6 Please rate your satisfaction on the following public services in District 1.

|                                                          | HIGHLY<br>SATISFIED | SATISFIED    | NEUTRAL      | DISSATISFIED | HIGHLY<br>DISSATISFIED | TOTAL |
|----------------------------------------------------------|---------------------|--------------|--------------|--------------|------------------------|-------|
| Code enforcement (tall grass, junk violations, graffiti) | 5.41%<br>8          | 28.38%<br>42 | 25.00%<br>37 | 29.73%<br>44 | 11.49%<br>17           | 148   |
| Weekly garbage and bulk trash pick-up                    | 16.89%<br>25        | 54.73%<br>81 | 10.81%<br>16 | 10.81%<br>16 | 6.76%<br>10            | 148   |
| Neighborhood cleanups & litter prevention                | 5.41%<br>8          | 28.38%<br>42 | 31.08%<br>46 | 20.27%<br>30 | 14.86%<br>22           | 148   |
| Neighborhood parks                                       | 3.38%<br>5          | 31.76%<br>47 | 34.46%<br>51 | 22.97%<br>34 | 7.43%<br>11            | 148   |
| RANA Recycling Program                                   | 20.27%<br>30        | 39.86%<br>59 | 30.41%<br>45 | 6.08%        | 3.38%                  | 148   |
| Recreation centers and programs                          | 7.43%<br>11         | 35.81%<br>53 | 35.14%<br>52 | 14.19%<br>21 | 7.43%<br>11            | 148   |
| Sidewalks                                                | 2.03%               | 32.43%<br>48 | 30.41%<br>45 | 25.68%<br>38 | 9.46%                  | 148   |
| Street repair and resurfacing                            | 0.68%               | 15.54%<br>23 | 22.30%       | 40.54%<br>60 | 20.95%                 | 148   |