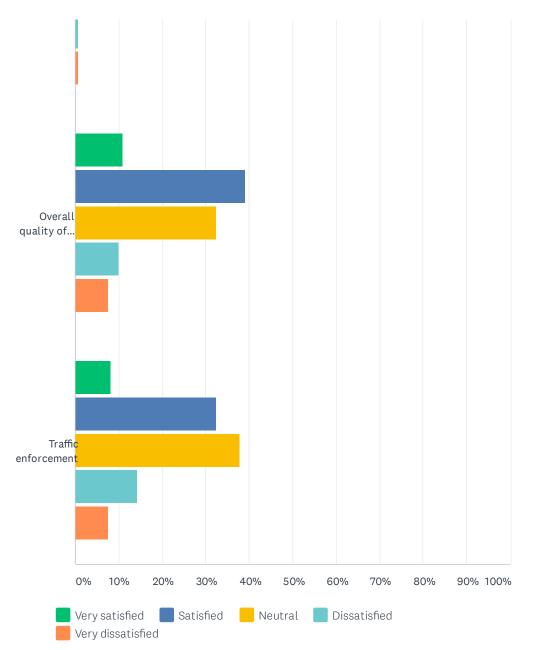

# Q7 Please rate your satisfaction with the following public safety services in District 1.

|                                           | VERY<br>SATISFIED | SATISFIED    | NEUTRAL      | DISSATISFIED | VERY<br>DISSATISFIED | TOTAL | WEIGHTED<br>AVERAGE |
|-------------------------------------------|-------------------|--------------|--------------|--------------|----------------------|-------|---------------------|
| 911 Emergency call center                 | 14.86%<br>22      | 37.84%<br>56 | 43.92%<br>65 | 2.03%        | 1.35%<br>2           | 148   | 2.37                |
| Animal control                            | 10.81%<br>16      | 44.59%<br>66 | 31.76%<br>47 | 8.11%<br>12  | 4.73%<br>7           | 148   | 2.51                |
| Community Watch programs                  | 6.76%<br>10       | 16.89%<br>25 | 55.41%<br>82 | 14.86%<br>22 | 6.08%                | 148   | 2.97                |
| Overall quality of fire & rescue services | 18.92%<br>28      | 49.32%<br>73 | 30.41%<br>45 | 0.68%        | 0.68%                | 148   | 2.15                |
| Overall quality of police services        | 10.81%<br>16      | 39.19%<br>58 | 32.43%<br>48 | 10.14%<br>15 | 7.43%<br>11          | 148   | 2.64                |
| Traffic enforcement                       | 8.11%<br>12       | 32.43%<br>48 | 37.84%<br>56 | 14.19%<br>21 | 7.43%<br>11          | 148   | 2.80                |