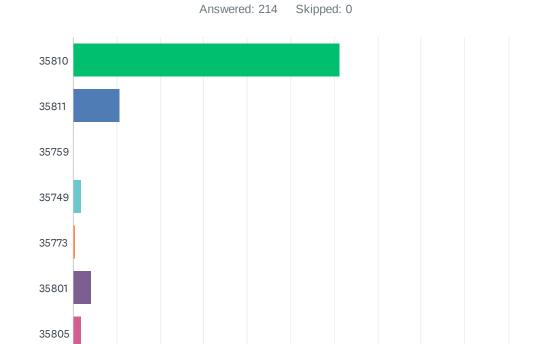

## Q3 What is the zip code of your place of residence?

35806

35816

Other

0%

10%

20%

30%

40%

50%

60%

70%

80%

90% 100%

| ANSWER CHOICES | RESPONSES |     |
|----------------|-----------|-----|
| 35810          | 61.21%    | 131 |
| 35811          | 10.75%    | 23  |
| 35759          | 0.00%     | 0   |
| 35749          | 1.87%     | 4   |
| 35773          | 0.47%     | 1   |
| 35801          | 4.21%     | 9   |
| 35805          | 1.87%     | 4   |
| 35806          | 6.07%     | 13  |
| 35816          | 9.81%     | 21  |
| Other          | 3.74%     | 8   |
| TOTAL          |           | 214 |