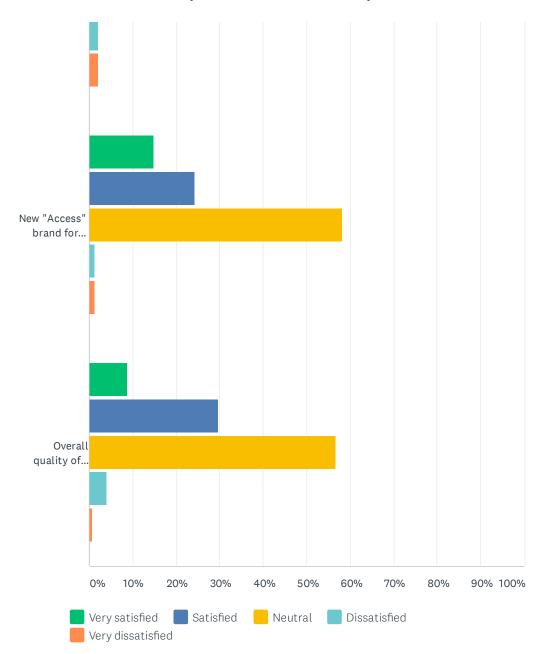

# Q10 Please rate your satisfaction with the Public Transit improvements in District 1:

|                                                           | VERY<br>SATISFIED | SATISFIED    | NEUTRAL      | DISSATISFIED | VERY<br>DISSATISFIED | TOTAL | WEIGHTED<br>AVERAGE |
|-----------------------------------------------------------|-------------------|--------------|--------------|--------------|----------------------|-------|---------------------|
| Transfer Station at Dr.<br>Richard Showers, Sr.<br>Center | 10.81%<br>16      | 20.95%<br>31 | 63.51%<br>94 | 4.05%<br>6   | 0.68%                | 148   | 2.63                |
| Addition of Saturday<br>Service                           | 20.95%<br>31      | 27.70%<br>41 | 50.00%<br>74 | 0.68%        | 0.68%                | 148   | 2.32                |
| Extended operating hours                                  | 20.95%<br>31      | 27.03%<br>40 | 50.68%<br>75 | 0.68%        | 0.68%                | 148   | 2.33                |
| New "Orbit" brand for buses                               | 15.54%<br>23      | 29.05%<br>43 | 51.35%<br>76 | 2.03%        | 2.03%                | 148   | 2.46                |
| New "Access" brand for paratransit                        | 14.86%<br>22      | 24.32%<br>36 | 58.11%<br>86 | 1.35%        | 1.35%                | 148   | 2.50                |
| Overall quality of Public<br>Transit services             | 8.78%<br>13       | 29.73%<br>44 | 56.76%<br>84 | 4.05%<br>6   | 0.68%                | 148   | 2.58                |