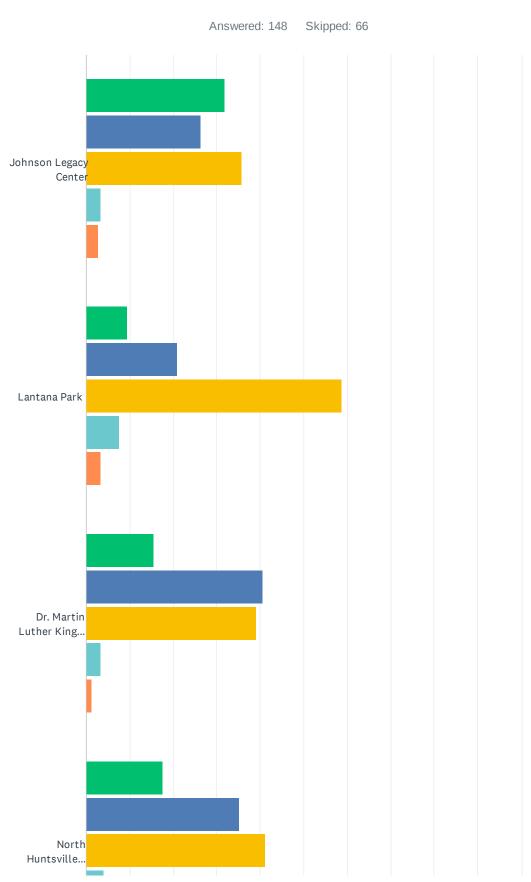

## Q9 Please rate your satisfaction with the following City projects in District 1:

|                                               | VERY<br>SATISFIED | SATISFIED    | NEUTRAL      | DISSATISFIED | VERY<br>DISSATISFIED | TOTAL | WEIGHTED<br>AVERAGE |
|-----------------------------------------------|-------------------|--------------|--------------|--------------|----------------------|-------|---------------------|
| Johnson Legacy Center                         | 31.76%<br>47      | 26.35%<br>39 | 35.81%<br>53 | 3.38%        | 2.70%                | 148   | 2.19                |
| Lantana Park                                  | 9.46%             | 20.95%       | 58.78%<br>87 | 7.43%        | 3.38%                | 148   | 2.74                |
| Dr. Martin Luther King<br>Boulevard expansion | 15.54%<br>23      | 40.54%<br>60 | 39.19%<br>58 | 3.38%        | 1.35%                | 148   | 2.34                |
| North Huntsville Industrial<br>Park expansion | 17.57%<br>26      | 35.14%<br>52 | 41.22%<br>61 | 4.05%<br>6   | 2.03%                | 148   | 2.38                |
| North Huntsville Public<br>Library            | 45.95%<br>68      | 33.78%<br>50 | 16.89%<br>25 | 0.68%        | 2.70%<br>4           | 148   | 1.80                |
| North Parkway Urban<br>Renewal                | 16.22%<br>24      | 32.43%<br>48 | 35.81%<br>53 | 11.49%<br>17 | 4.05%<br>6           | 148   | 2.55                |
| Dr. Robert Shurney<br>Legacy Center           | 26.35%<br>39      | 24.32%<br>36 | 45.27%<br>67 | 2.03%        | 2.03%                | 148   | 2.29                |
| William Hooper Councill<br>Memorial Park      | 25.00%<br>37      | 32.43%<br>48 | 38.51%<br>57 | 0.68%        | 3.38%                | 148   | 2.25                |