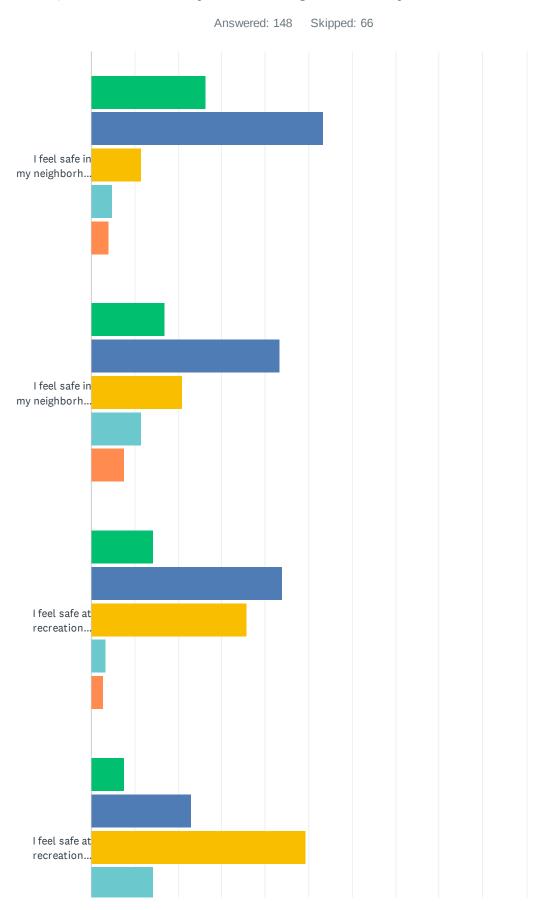

## Q8 Please rate your feelings of safety in District 1:

|                                                     | VERY<br>SATISFIED | SATISFIED    | NEUTRAL      | DISSATISFIED | VERY<br>DISSATISFIED | TOTAL | WEIGHTED<br>AVERAGE |
|-----------------------------------------------------|-------------------|--------------|--------------|--------------|----------------------|-------|---------------------|
| I feel safe in my<br>neighborhood during the<br>day | 26.35%<br>39      | 53.38%<br>79 | 11.49%<br>17 | 4.73%<br>7   | 4.05%<br>6           | 148   | 2.07                |
| I feel safe in my                                   | 16.89%            | 43.24%       | 20.95%       | 11.49%       | 7.43%                |       |                     |
| neighborhood at night                               | 25                | 64           | 31           | 17           | 11                   | 148   | 2.49                |
| I feel safe at recreation                           | 14.19%            | 43.92%       | 35.81%       | 3.38%        | 2.70%                |       |                     |
| facilities during the day                           | 21                | 65           | 53           | 5            | 4                    | 148   | 2.36                |
| I feel safe at recreation                           | 7.43%             | 22.97%       | 49.32%       | 14.19%       | 6.08%                |       |                     |
| facilities at night                                 | 11                | 34           | 73           | 21           | 9                    | 148   | 2.89                |
| I feel safe shopping, dining                        | 18.24%            | 60.14%       | 17.57%       | 1.35%        | 2.70%                |       |                     |
| out, working during the day                         | 27                | 89           | 26           | 2            | 4                    | 148   | 2.10                |
| I feel safe shopping, dining                        | 10.81%            | 31.76%       | 35.14%       | 17.57%       | 4.73%                |       |                     |
| out, working at night                               | 16                | 47           | 52           | 26           | 7                    | 148   | 2.74                |