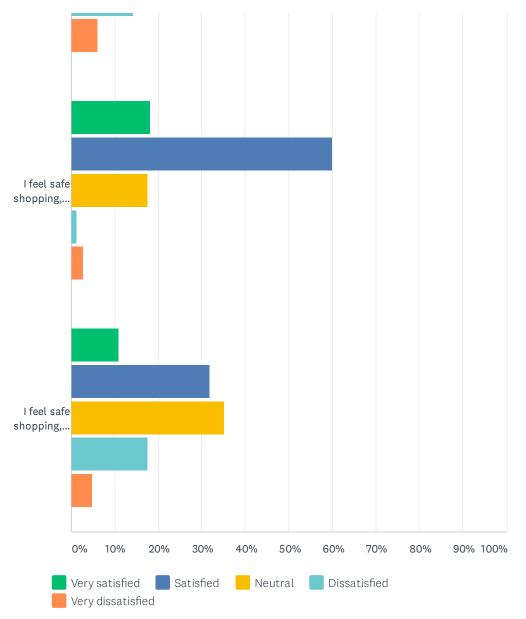

## Q8 Please rate your feelings of safety in District 1:

|                                                     | VERY<br>SATISFIED | SATISFIED    | NEUTRAL      | DISSATISFIED | VERY<br>DISSATISFIED | TOTAL | WEIGHTED<br>AVERAGE |
|-----------------------------------------------------|-------------------|--------------|--------------|--------------|----------------------|-------|---------------------|
| I feel safe in my<br>neighborhood during the<br>day | 26.35%<br>39      | 53.38%<br>79 | 11.49%<br>17 | 4.73%<br>7   | 4.05%<br>6           | 148   | 2.07                |
| I feel safe in my                                   | 16.89%            | 43.24%       | 20.95%       | 11.49%       | 7.43%                |       |                     |
| neighborhood at night                               | 25                | 64           | 31           | 17           | 11                   | 148   | 2.49                |
| I feel safe at recreation                           | 14.19%            | 43.92%       | 35.81%       | 3.38%        | 2.70%                |       |                     |
| facilities during the day                           | 21                | 65           | 53           | 5            | 4                    | 148   | 2.36                |
| I feel safe at recreation                           | 7.43%             | 22.97%       | 49.32%       | 14.19%       | 6.08%                |       |                     |
| facilities at night                                 | 11                | 34           | 73           | 21           | 9                    | 148   | 2.89                |
| I feel safe shopping, dining                        | 18.24%            | 60.14%       | 17.57%       | 1.35%        | 2.70%                |       |                     |
| out, working during the day                         | 27                | 89           | 26           | 2            | 4                    | 148   | 2.10                |
| I feel safe shopping, dining                        | 10.81%            | 31.76%       | 35.14%       | 17.57%       | 4.73%                |       |                     |
| out, working at night                               | 16                | 47           | 52           | 26           | 7                    | 148   | 2.74                |