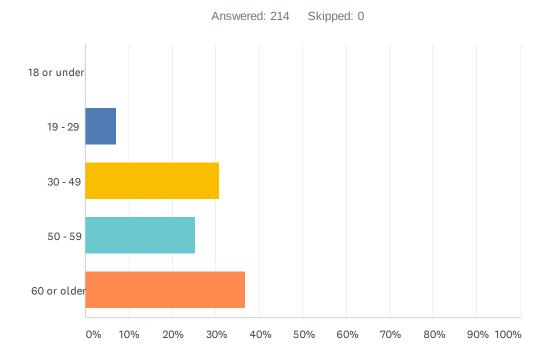

## Q1 What is your age?

| ANSWER CHOICES | RESPONSES |     |
|----------------|-----------|-----|
| 18 or under    | 0.00%     | 0   |
| 19 - 29        | 7.01%     | 15  |
| 30 - 49        | 30.84%    | 66  |
| 50 - 59        | 25.23%    | 54  |
| 60 or older    | 36.92%    | 79  |
| TOTAL          |           | 214 |