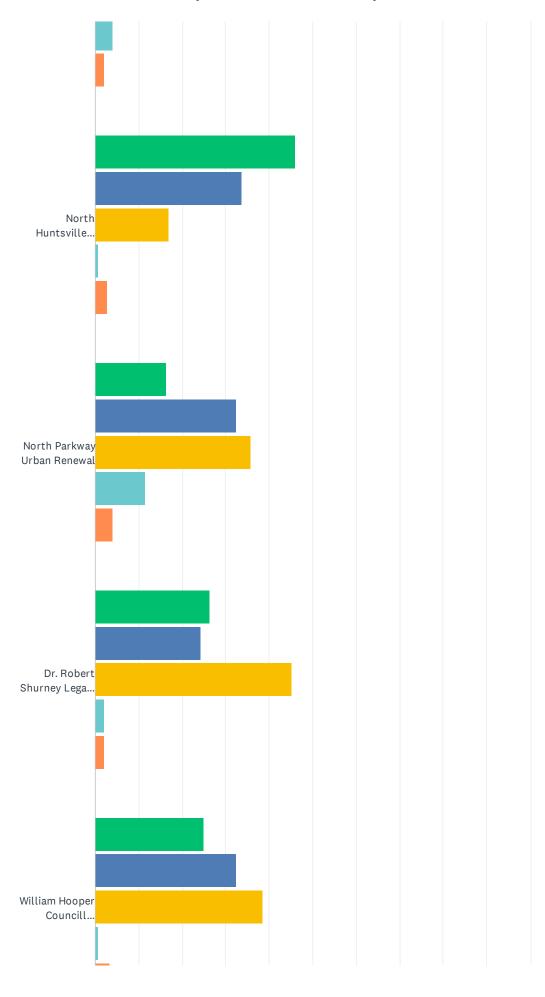

## Q9 Please rate your satisfaction with the following City projects in District 1:

|                                               | VERY<br>SATISFIED | SATISFIED    | NEUTRAL      | DISSATISFIED | VERY<br>DISSATISFIED | TOTAL | WEIGHTED<br>AVERAGE |
|-----------------------------------------------|-------------------|--------------|--------------|--------------|----------------------|-------|---------------------|
| Johnson Legacy Center                         | 31.76%<br>47      | 26.35%<br>39 | 35.81%<br>53 | 3.38%        | 2.70%                | 148   | 2.19                |
| Lantana Park                                  | 9.46%             | 20.95%       | 58.78%<br>87 | 7.43%        | 3.38%                | 148   | 2.74                |
| Dr. Martin Luther King<br>Boulevard expansion | 15.54%<br>23      | 40.54%<br>60 | 39.19%<br>58 | 3.38%        | 1.35%                | 148   | 2.34                |
| North Huntsville Industrial<br>Park expansion | 17.57%<br>26      | 35.14%<br>52 | 41.22%<br>61 | 4.05%<br>6   | 2.03%                | 148   | 2.38                |
| North Huntsville Public<br>Library            | 45.95%<br>68      | 33.78%<br>50 | 16.89%<br>25 | 0.68%        | 2.70%<br>4           | 148   | 1.80                |
| North Parkway Urban<br>Renewal                | 16.22%<br>24      | 32.43%<br>48 | 35.81%<br>53 | 11.49%<br>17 | 4.05%<br>6           | 148   | 2.55                |
| Dr. Robert Shurney<br>Legacy Center           | 26.35%<br>39      | 24.32%<br>36 | 45.27%<br>67 | 2.03%        | 2.03%                | 148   | 2.29                |
| William Hooper Councill<br>Memorial Park      | 25.00%<br>37      | 32.43%<br>48 | 38.51%<br>57 | 0.68%        | 3.38%                | 148   | 2.25                |