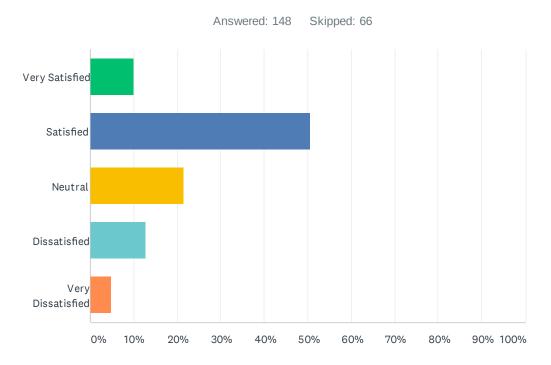

## Q12 Overall, rate your satisfaction with your Quality of Life in District 1

| ANSWER CHOICES    | RESPONSES |     |
|-------------------|-----------|-----|
| Very Satisfied    | 10.14%    | 15  |
| Satisfied         | 50.68%    | 75  |
| Neutral           | 21.62%    | 32  |
| Dissatisfied      | 12.84%    | 19  |
| Very Dissatisfied | 4.73%     | 7   |
| TOTAL             |           | 148 |