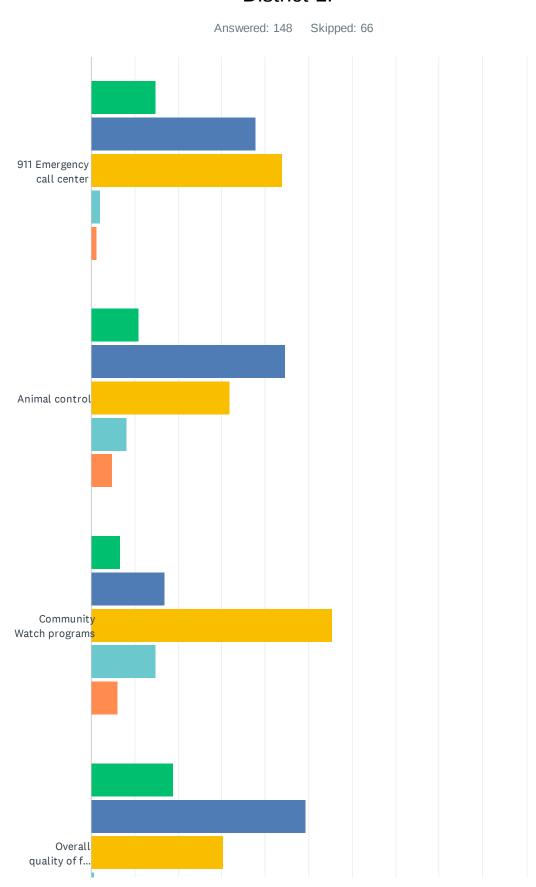

# Q7 Please rate your satisfaction with the following public safety services in District 1.

|                                           | VERY<br>SATISFIED | SATISFIED    | NEUTRAL      | DISSATISFIED | VERY<br>DISSATISFIED | TOTAL | WEIGHTED<br>AVERAGE |
|-------------------------------------------|-------------------|--------------|--------------|--------------|----------------------|-------|---------------------|
| 911 Emergency call center                 | 14.86%<br>22      | 37.84%<br>56 | 43.92%<br>65 | 2.03%        | 1.35%<br>2           | 148   | 2.37                |
| Animal control                            | 10.81%<br>16      | 44.59%<br>66 | 31.76%<br>47 | 8.11%<br>12  | 4.73%<br>7           | 148   | 2.51                |
| Community Watch programs                  | 6.76%<br>10       | 16.89%<br>25 | 55.41%<br>82 | 14.86%<br>22 | 6.08%                | 148   | 2.97                |
| Overall quality of fire & rescue services | 18.92%<br>28      | 49.32%<br>73 | 30.41%<br>45 | 0.68%        | 0.68%                | 148   | 2.15                |
| Overall quality of police services        | 10.81%<br>16      | 39.19%<br>58 | 32.43%<br>48 | 10.14%<br>15 | 7.43%<br>11          | 148   | 2.64                |
| Traffic enforcement                       | 8.11%<br>12       | 32.43%<br>48 | 37.84%<br>56 | 14.19%<br>21 | 7.43%<br>11          | 148   | 2.80                |