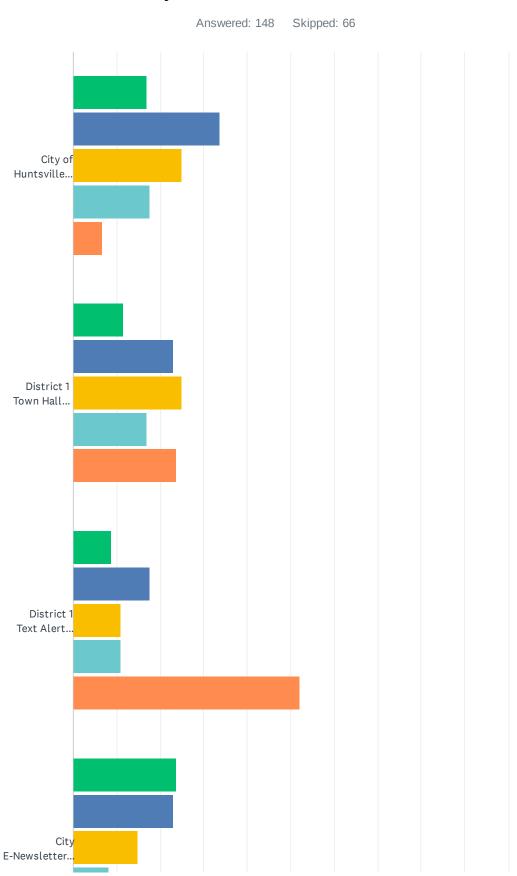

# Q11 How often do you use the following sources to gain information about the City of Huntsville and District 1:

|                                                                 | VERY<br>FREQUENTLY | SOMEWHAT FREQUENTLY | SOMEWHAT INFREQUENTLY | VERY<br>INFREQUENTLY | NEVER        | TOTAL | WEIGHTED<br>AVERAGE |
|-----------------------------------------------------------------|--------------------|---------------------|-----------------------|----------------------|--------------|-------|---------------------|
| City of Huntsville website                                      | 16.89%<br>25       | 33.78%<br>50        | 25.00%<br>37          | 17.57%<br>26         | 6.76%<br>10  | 148   | 2.64                |
| District 1 Town Hall<br>(attend or virtual)                     | 11.49%<br>17       | 22.97%<br>34        | 25.00%<br>37          | 16.89%<br>25         | 23.65%<br>35 | 148   | 3.18                |
| District 1 Text Alert (sign up to receive)                      | 8.78%<br>13        | 17.57%<br>26        | 10.81%<br>16          | 10.81%<br>16         | 52.03%<br>77 | 148   | 3.80                |
| City E-Newsletters<br>(District 1)                              | 23.65%<br>35       | 22.97%<br>34        | 14.86%<br>22          | 8.11%<br>12          | 30.41%<br>45 | 148   | 2.99                |
| Watch City Council<br>meetings on HSV<br>TV or Facebook<br>Live | 21.62%<br>32       | 26.35%<br>39        | 13.51%<br>20          | 16.89%<br>25         | 21.62%       | 148   | 2.91                |
| Follow District 1<br>and City of<br>Huntsville social<br>media  | 25.68%<br>38       | 29.05%<br>43        | 15.54%<br>23          | 8.11%<br>12          | 21.62%       | 148   | 2.71                |
| Contact my D1 City<br>Council Member                            | 4.05%<br>6         | 13.51%<br>20        | 22.97%<br>34          | 14.19%<br>21         | 45.27%<br>67 | 148   | 3.83                |
| Contact City Hall                                               | 2.70%              | 8.11%<br>12         | 21.62%<br>32          | 17.57%<br>26         | 50.00%<br>74 | 148   | 4.04                |
| Huntsville City Blog                                            | 6.08%              | 12.84%<br>19        | 15.54%<br>23          | 15.54%<br>23         | 50.00%<br>74 | 148   | 3.91                |
| Huntsville Connect<br>(Customer Service<br>App)                 | 9.46%<br>14        | 6.76%<br>10         | 18.92%<br>28          | 10.14%<br>15         | 54.73%<br>81 | 148   | 3.94                |