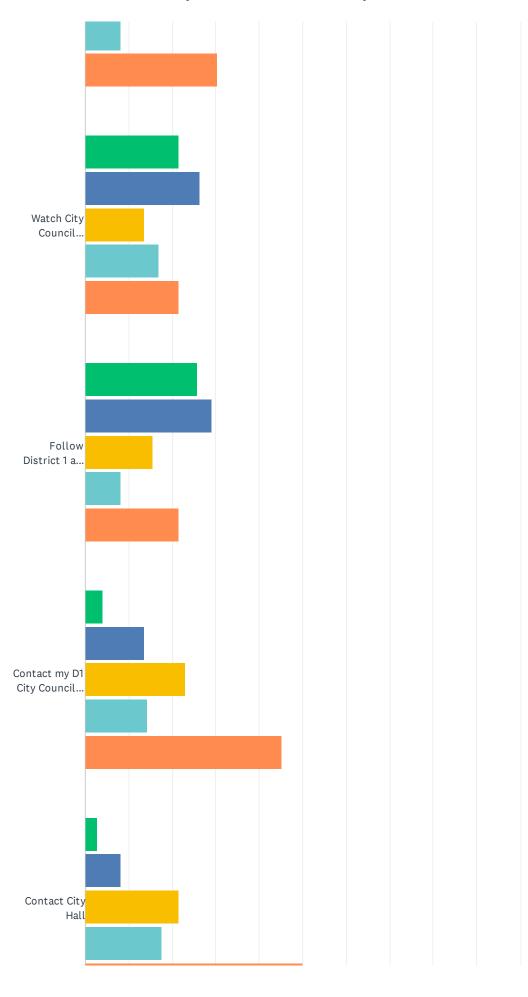

# Q11 How often do you use the following sources to gain information about the City of Huntsville and District 1:

|                                                                 | VERY<br>FREQUENTLY | SOMEWHAT FREQUENTLY | SOMEWHAT INFREQUENTLY | VERY<br>INFREQUENTLY | NEVER        | TOTAL | WEIGHTED<br>AVERAGE |
|-----------------------------------------------------------------|--------------------|---------------------|-----------------------|----------------------|--------------|-------|---------------------|
| City of Huntsville website                                      | 16.89%<br>25       | 33.78%<br>50        | 25.00%<br>37          | 17.57%<br>26         | 6.76%<br>10  | 148   | 2.64                |
| District 1 Town Hall<br>(attend or virtual)                     | 11.49%<br>17       | 22.97%<br>34        | 25.00%<br>37          | 16.89%<br>25         | 23.65%<br>35 | 148   | 3.18                |
| District 1 Text Alert (sign up to receive)                      | 8.78%<br>13        | 17.57%<br>26        | 10.81%<br>16          | 10.81%<br>16         | 52.03%<br>77 | 148   | 3.80                |
| City E-Newsletters<br>(District 1)                              | 23.65%<br>35       | 22.97%<br>34        | 14.86%<br>22          | 8.11%<br>12          | 30.41%<br>45 | 148   | 2.99                |
| Watch City Council<br>meetings on HSV<br>TV or Facebook<br>Live | 21.62%<br>32       | 26.35%<br>39        | 13.51%<br>20          | 16.89%<br>25         | 21.62%       | 148   | 2.91                |
| Follow District 1<br>and City of<br>Huntsville social<br>media  | 25.68%<br>38       | 29.05%<br>43        | 15.54%<br>23          | 8.11%<br>12          | 21.62%       | 148   | 2.71                |
| Contact my D1 City<br>Council Member                            | 4.05%<br>6         | 13.51%<br>20        | 22.97%<br>34          | 14.19%<br>21         | 45.27%<br>67 | 148   | 3.83                |
| Contact City Hall                                               | 2.70%              | 8.11%<br>12         | 21.62%<br>32          | 17.57%<br>26         | 50.00%<br>74 | 148   | 4.04                |
| Huntsville City Blog                                            | 6.08%              | 12.84%<br>19        | 15.54%<br>23          | 15.54%<br>23         | 50.00%<br>74 | 148   | 3.91                |
| Huntsville Connect<br>(Customer Service<br>App)                 | 9.46%<br>14        | 6.76%<br>10         | 18.92%<br>28          | 10.14%<br>15         | 54.73%<br>81 | 148   | 3.94                |