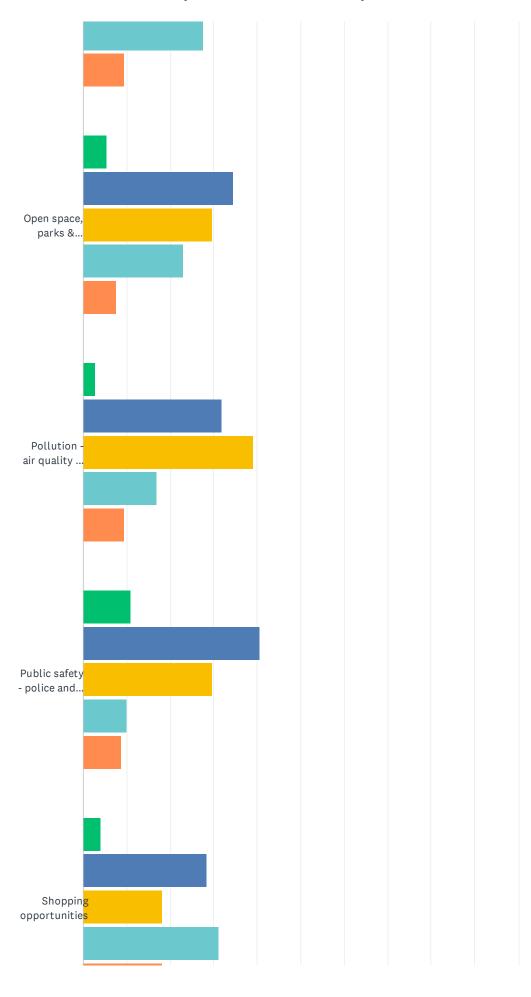

# Q5 Please rate your satisfaction on the following Quality of Life aspects in District 1:

|                                   | HIGHLY<br>SATISFIED | SATISFIED    | NEUTRAL      | DISSATISFIED | HIGHLY<br>DISSATISFIED | TOTAL |
|-----------------------------------|---------------------|--------------|--------------|--------------|------------------------|-------|
| Dining opportunities              | 8.78%<br>13         | 26.35%<br>39 | 20.95%<br>31 | 33.78%<br>50 | 10.14%<br>15           | 148   |
| Economy, jobs and cost of living  | 6.76%<br>10         | 32.43%<br>48 | 31.76%<br>47 | 21.62%<br>32 | 7.43%<br>11            | 148   |
| Entertainment options             | 2.03%               | 18.24%<br>27 | 28.38%<br>42 | 37.84%<br>56 | 13.51%<br>20           | 148   |
| Housing options                   | 5.41%<br>8          | 26.35%<br>39 | 31.08%<br>46 | 27.70%<br>41 | 9.46%<br>14            | 148   |
| Open space, parks & recreation    | 5.41%<br>8          | 34.46%<br>51 | 29.73%<br>44 | 22.97%<br>34 | 7.43%<br>11            | 148   |
| Pollution - air quality and noise | 2.70%<br>4          | 31.76%<br>47 | 39.19%<br>58 | 16.89%<br>25 | 9.46%<br>14            | 148   |
| Public safety - police and fire   | 10.81%<br>16        | 40.54%<br>60 | 29.73%<br>44 | 10.14%<br>15 | 8.78%<br>13            | 148   |
| Shopping opportunities            | 4.05%<br>6          | 28.38%<br>42 | 18.24%<br>27 | 31.08%<br>46 | 18.24%<br>27           | 148   |