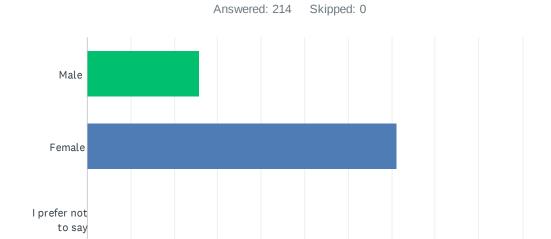

## Q2 What is your gender?

Prefer not to identify

0%

10%

20%

30%

| ANSWER CHOICES         | RESPONSES |     |
|------------------------|-----------|-----|
| Male                   | 25.70%    | 55  |
| Female                 | 71.03%    | 152 |
| I prefer not to say    | 0.00%     | 0   |
| Prefer not to identify | 3.27%     | 7   |
| TOTAL                  |           | 214 |