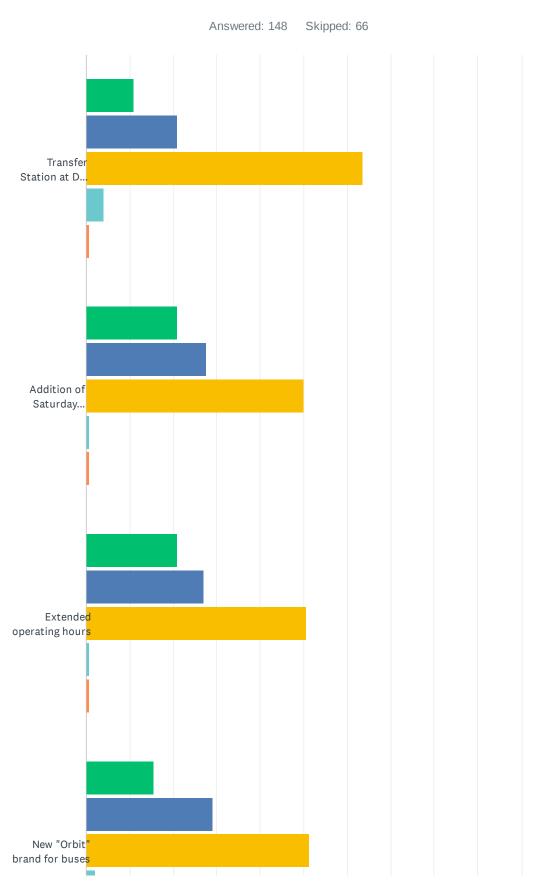

# Q10 Please rate your satisfaction with the Public Transit improvements in District 1:

|                                                           | VERY<br>SATISFIED | SATISFIED    | NEUTRAL      | DISSATISFIED | VERY<br>DISSATISFIED | TOTAL | WEIGHTED<br>AVERAGE |
|-----------------------------------------------------------|-------------------|--------------|--------------|--------------|----------------------|-------|---------------------|
| Transfer Station at Dr.<br>Richard Showers, Sr.<br>Center | 10.81%<br>16      | 20.95%<br>31 | 63.51%<br>94 | 4.05%<br>6   | 0.68%                | 148   | 2.63                |
| Addition of Saturday<br>Service                           | 20.95%<br>31      | 27.70%<br>41 | 50.00%<br>74 | 0.68%        | 0.68%                | 148   | 2.32                |
| Extended operating hours                                  | 20.95%<br>31      | 27.03%<br>40 | 50.68%<br>75 | 0.68%        | 0.68%                | 148   | 2.33                |
| New "Orbit" brand for buses                               | 15.54%<br>23      | 29.05%<br>43 | 51.35%<br>76 | 2.03%        | 2.03%                | 148   | 2.46                |
| New "Access" brand for paratransit                        | 14.86%<br>22      | 24.32%<br>36 | 58.11%<br>86 | 1.35%        | 1.35%                | 148   | 2.50                |
| Overall quality of Public<br>Transit services             | 8.78%<br>13       | 29.73%<br>44 | 56.76%<br>84 | 4.05%<br>6   | 0.68%                | 148   | 2.58                |