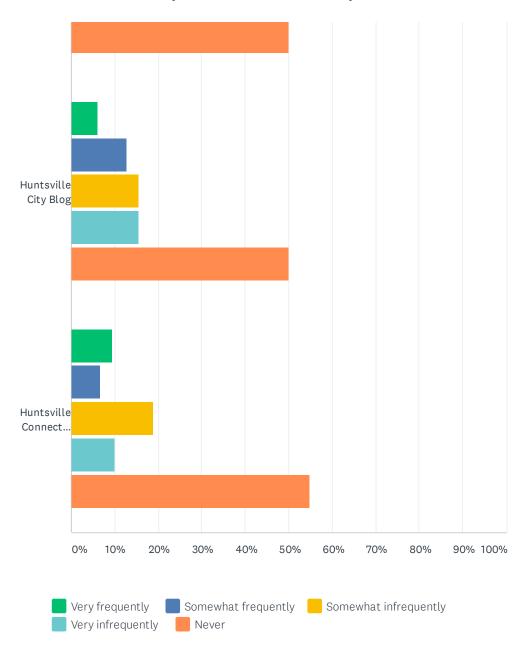

# Q11 How often do you use the following sources to gain information about the City of Huntsville and District 1:

|                                                                 | VERY<br>FREQUENTLY | SOMEWHAT FREQUENTLY | SOMEWHAT INFREQUENTLY | VERY<br>INFREQUENTLY | NEVER        | TOTAL | WEIGHTED<br>AVERAGE |
|-----------------------------------------------------------------|--------------------|---------------------|-----------------------|----------------------|--------------|-------|---------------------|
| City of Huntsville website                                      | 16.89%<br>25       | 33.78%<br>50        | 25.00%<br>37          | 17.57%<br>26         | 6.76%<br>10  | 148   | 2.64                |
| District 1 Town Hall<br>(attend or virtual)                     | 11.49%<br>17       | 22.97%<br>34        | 25.00%<br>37          | 16.89%<br>25         | 23.65%<br>35 | 148   | 3.18                |
| District 1 Text Alert (sign up to receive)                      | 8.78%<br>13        | 17.57%<br>26        | 10.81%<br>16          | 10.81%<br>16         | 52.03%<br>77 | 148   | 3.80                |
| City E-Newsletters<br>(District 1)                              | 23.65%<br>35       | 22.97%<br>34        | 14.86%<br>22          | 8.11%<br>12          | 30.41%<br>45 | 148   | 2.99                |
| Watch City Council<br>meetings on HSV<br>TV or Facebook<br>Live | 21.62%<br>32       | 26.35%<br>39        | 13.51%<br>20          | 16.89%<br>25         | 21.62%       | 148   | 2.91                |
| Follow District 1<br>and City of<br>Huntsville social<br>media  | 25.68%<br>38       | 29.05%<br>43        | 15.54%<br>23          | 8.11%<br>12          | 21.62%       | 148   | 2.71                |
| Contact my D1 City<br>Council Member                            | 4.05%<br>6         | 13.51%<br>20        | 22.97%<br>34          | 14.19%<br>21         | 45.27%<br>67 | 148   | 3.83                |
| Contact City Hall                                               | 2.70%              | 8.11%<br>12         | 21.62%<br>32          | 17.57%<br>26         | 50.00%<br>74 | 148   | 4.04                |
| Huntsville City Blog                                            | 6.08%              | 12.84%<br>19        | 15.54%<br>23          | 15.54%<br>23         | 50.00%<br>74 | 148   | 3.91                |
| Huntsville Connect<br>(Customer Service<br>App)                 | 9.46%<br>14        | 6.76%<br>10         | 18.92%<br>28          | 10.14%<br>15         | 54.73%<br>81 | 148   | 3.94                |